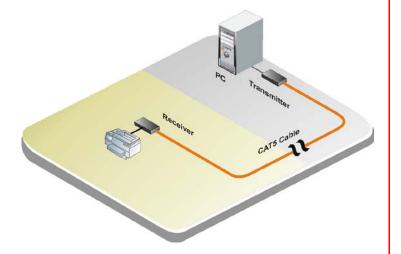

### Installation

Installation of the CrystalLink Serial extender is a fast and easy process.

- 1. Connect an RS232 serial cable from the transmitter to the computer or serial source
- 2. Connect the CAT5e cable from the transmitter to the receiver
- 3. Connect the receiver to the RS232 (Serial) device
- 4. Connect the power adapter to the transmitter