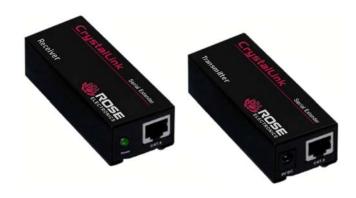

# CrystalLink Serial

#### **Part Number**

CLK\_SLDTPD9 - Serial RS232 Extender (Complete kit - transmitter / receiver / power adapter)