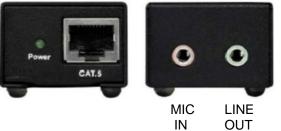

Perform the following steps to install the CrystalLink CAT5 Audio Extender

- 1- Connect the Local unit's Mic Out and Line In ports to the corresponding ports on your PC or audio source using a 3.5mm male to male audio cable.
- 2- Connect a Microphone to the Remote unit's Mic Input port and a set of speakers to the Remote unit's Line Out port.
- 3- Connect the local unit to the remote unit with up to 1,000 feet (300 meters) of CAT5 cable.
- 4- Connect the power adapter to the local unit's +9VDC power jack and a power source

On the bottom of the remote unit there is a microphone gain control adjustment. Turning the adjustment potentiometer will increase the microphone gain from 0 to +15dB..