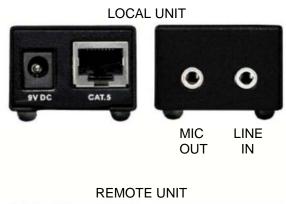

Perform the following steps to install the CrystalLink CAT5 Audio Extender

- 1- Connect the Local unit's Mic Out and Line In ports to the corresponding ports on your PC or audio source using a 3.5mm male to male audio cable.
- 2- Connect a Microphone to the Remote unit's Mic Input port and a set of speakers to the Remote unit's Line Out port.
- 3- Connect the local unit to the remote unit with up to 1,000 feet (300 meters) of CAT5 cable.
- 4- Connect the power adapter to the local unit's +9VDC power jack and a power source