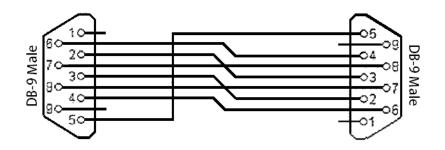

| Pin | Signal          |
|-----|-----------------|
| 1   | N/A             |
| 2   | Transmit        |
| 3   | Receive         |
| 4   | N/A             |
| 5   | Ground          |
| 6   | N/A             |
| 7   | Clear to send   |
| 8   | Request to send |
| ~   | N 1 / A         |

9 N/A

Phone: 800-333-9343 Section E-mail: sales@rose.com
10707 Stancliff Rd. Houston, TX 77099
Rose Electronics – Europe: +49 2454 969442 Rose Electronics – Asia: +65 6324 2322