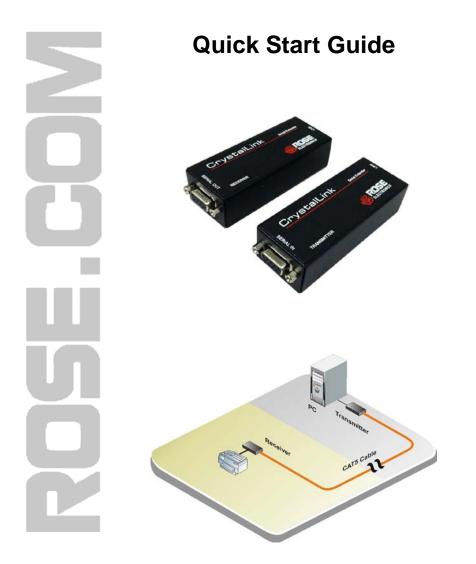

Phone: (281) 933-7673 WWW.ROSE.COM

Perform the following steps to install the CrystalLink CAT5 Serial Extender

- 1- Connect the Local unit's DB9F port to the corresponding Com port on your PC using the provided DB9MM null modem cable.
- 2- Connect a compatible serial device to the Remote unit's DB9F port.
- 3- Connect the local unit to the remote unit with up to 1,000 feet (300 meters) of CAT5e cable.
- 4- Connect the power adapter to the local unit's +9VDC power jack and a power source.

## **Features**

- Extend the distance of any compatible serial device up to 1,000 feet (300 meters) from your PC over CAT5e cable.
- Remote unit obtains its power via CAT5e cable from the local unit.
- Supports Baud rates up to 115,200
- One CAT5e cable for serial data and power to the remote unit
- Conforms to RS-232c standards