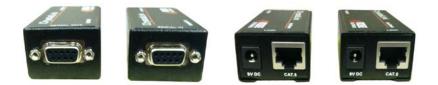

## **Specifications**

| Part Number       | CLK-SLDTPD9                                                                                             |
|-------------------|---------------------------------------------------------------------------------------------------------|
| Connectors        | Local RS-232 – DB9F<br>Remote RS-232 – DB9F<br>Link – RJ45F<br>Power – From +9VDC power adapter         |
| Max Baud rate     | 115,200 baud                                                                                            |
| Cable Distance    | 1,000 feet (300 meter) Max.                                                                             |
| Power Adapter     | 120V 60Hz / 9VDC 300mA                                                                                  |
| Power Consumption | 5 Watts (max)                                                                                           |
| Shipping Weight   | Local / Remote unit – 3.0 lbs / 1.36 Kg<br>Remote unit – 2.29 oz / 65 g                                 |
| Dimensions        | Width         Depth         Height           1.33in / 34mm         3.62in / 92mm         0.87in / 22 mm |